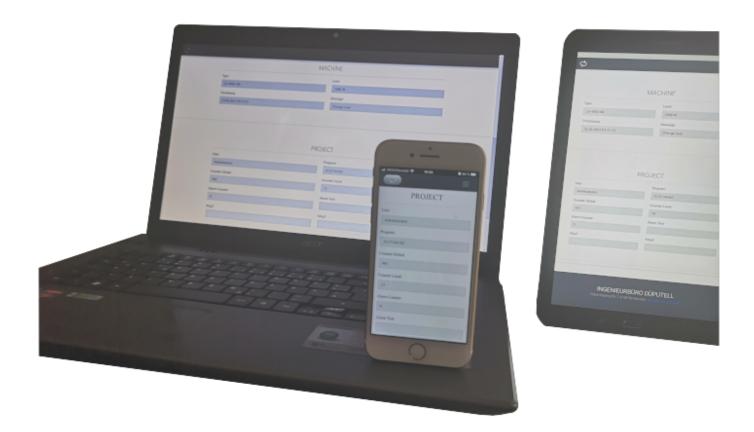

## Custom-taileord app for Mitsubishi CNC

available for desktop, tablet and smartphone without coding.

## **PRO-AppDesigner**

PRO-AppDesigner main screen

**PRO-AppDesigner** is a Windows program and generates, through a graphic interface, apps that run on different operating systems: Android, iOS, Windows.

Integrated in <u>PRO-MMI</u>, events such as program changes, item counter changes, user changes, error messages or any other information such as order number, program information and program comments can be automatically displayed in the app.

It is also possible to use CNC-specific values such as operation mode, operation status, register values...

All texts and values can be set and sorted as required using drag'n'drop.

This is controlled with the **PRO-MMI** scripting module. This means that any applications and information are also possible across devices for communication.