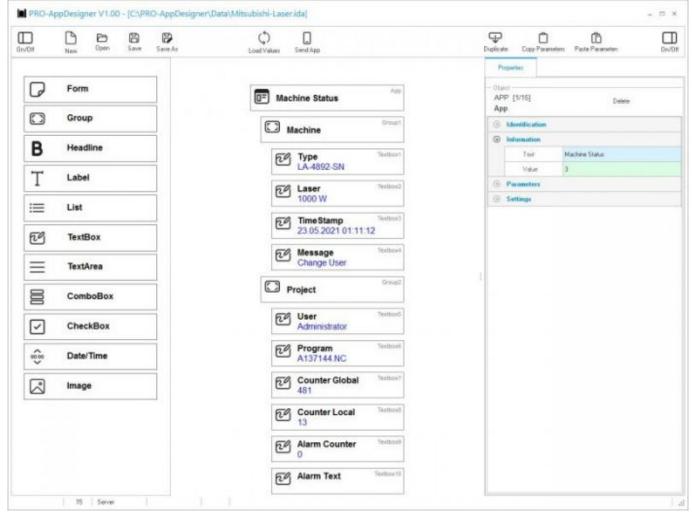

## **PRO-AppDesigner**

PRO-AppDesigner main screen

**PRO-AppDesigner** is a Windows program and generates, through a graphic interface, apps that run on different operating systems: Android, iOS, Windows.

Integrated in <u>PRO-MMI</u>, events such as program changes, item counter changes, user changes, error messages or any other information such as order number, program information and program comments can be automatically displayed in the app.

It is also possible to use CNC-specific values such as operation mode, operation status, register values...

All texts and values can be set and sorted as required using drag'n'drop.

This is controlled with the **PRO-MMI** scripting module. This means that any applications and information are also possible across devices for communication.